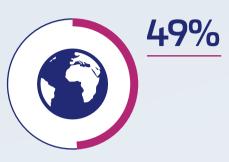

#### Sensitive Data in the Cloud is Growing

#### Is Enough Cloud Security in Place?

of organizations say that they have at least some sensitive data in the cloud not protected by encryption.

of all sensitive data in the cloud is protected by encryption.