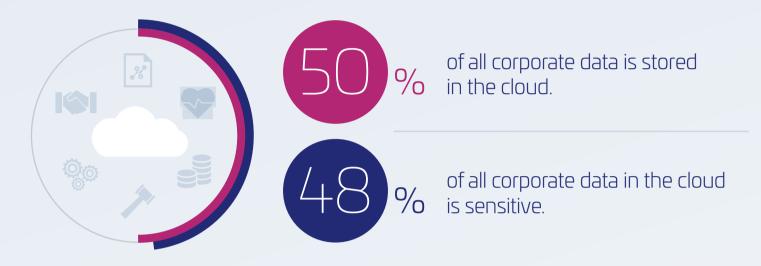

#### Sensitive Data in the Cloud is Growing

#### Is Enough Cloud Security in Place?

of organizations say that they have at least some sensitive data in the cloud not protected by encryption.

of all sensitive data in the cloud is protected by encryption.