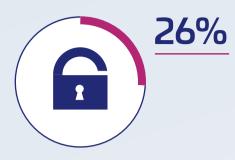

#### **Data Threats Are Pervasive**

of organizations admitted to having been breached in the past year.

of global respondents have experienced a breach at some point in their history.

of organizations report that they have been breached or failed a compliance audit in the past year.