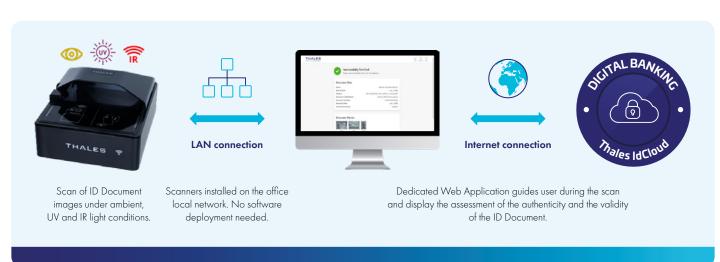

Seamlessly integrating cloud technology, our all-inclusive solution ensures you can validate a user's identity through a dedicated web application interacting with Thales 'document readers and Thales ID verification services. Readily available and with no need for customization or deployment, our innovative approach offers a comprehensive way to authenticate and validate over 6,000 types of ID documents, from ID cards and driver's licenses to passports.

## Out-Of-The-Box, Off-The-Shelf, All-Inclusive and Cloud-based solution for In-person ID Proofing in retail locations

- Dedicated Web Application interacting with Thales Document Reader and Thales IDV Cloud Services
- Automatic and instantaneous assessment of the authenticity and the validity of any type of ID Document
- Centralized configuration and administration, including built-in monitoring interface to measure the performance at Document Reader level